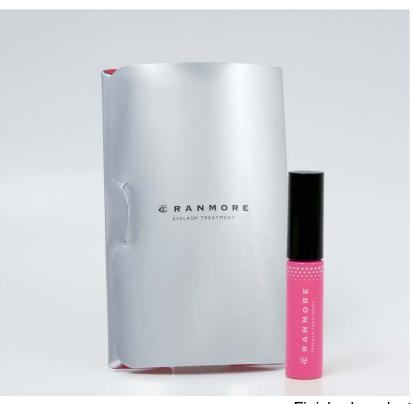

# With FUJI MULBERRY ROOT EXTRACT

Finished product

## The Finished product with FUJI MULBERRY ROOT EXTRACT dissolved in natural butylene glycol.

Product name: GRANMORE eyelash treatment

Combination ratio of FUJI MULBERRY ROOT EXTRACT dissolved in natural butylene glycol: 10%