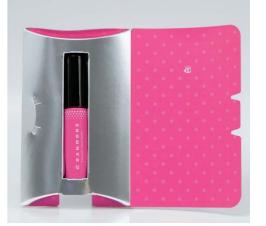

The safety of the product has been confirmed by eye irritancy testing and human patch testing.

A gentle flocky type for easy application