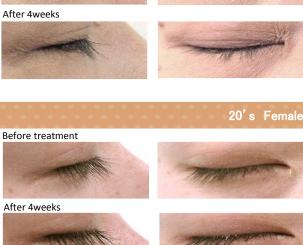

#### Formulation of GRANMORE

WATER, BUTYLENE GLYCOL, PENTYLENE GLYCOL, HYDROXYETHYLCELLULOSE, GLYCERIN, PEG-40 HYDROGENATED CASTOR OIL, MORUS ALBA ROOT EXTRACT, SODIUM ASCORBYL PHOSPHATE, ALLANTOIN, DIPOTASSIUM GLYCYRRHIZATE, HYDROLYZED COLLAGEN, HYDROLYZED KERATIN, SODIUM HYALURONATE, PRUNUS YEDOENSIS LEAF EXTRACT, HYDROLYZED SILK, BIOTINOYL TRIPEPTIDE-1, POLYQUATERNIUM-51, PANTHENOL, CITRIC ACID, SODIUM CITRATE, METHYLPARABEN, PHENOXYETHANOL, TETRASODIUM EDTA, PROPYLPARABEN Efficacy of Eyelash Beauty Growth Tonic "GRANMORE eyelash treatment"

Subject : Female (age20~50) Number : 11

Length : 4weeks Dose : Twice a day (morning & night )