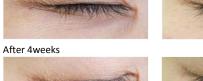

#### Formulation of GRANMORE

WATER, BUTYLENE GLYCOL, PENTYLENE GLYCOL, HYDROXYETHYLCELLULOSE, GLYCERIN, PEG-40 HYDROGENATED CASTOR OIL, MORUS ALBA ROOT EXTRACT, SODIUM ASCORBYL PHOSPHATE, ALLANTOIN, DIPOTASSIUM GLYCYRRHIZATE, HYDROLYZED COLLAGEN, HYDROLYZED KERATIN, SODIUM HYALURONATE, PRUNUS YEDOENSIS LEAF EXTRACT, HYDROLYZED SILK, BIOTINOYL TRIPEPTIDE-1, POLYQUATERNIUM-51, PANTHENOL, CITRIC ACID, SODIUM CITRATE, METHYLPARABEN, PHENOXYETHANOL, TETRASODIUM EDTA, PROPYLPARABEN Efficacy of Eyelash Beauty Growth Tonic "GRANMORE eyelash treatment"

Subject : Female (age20~50) Number : 11

Length : 4weeks Dose : Twice a day (morning & night )