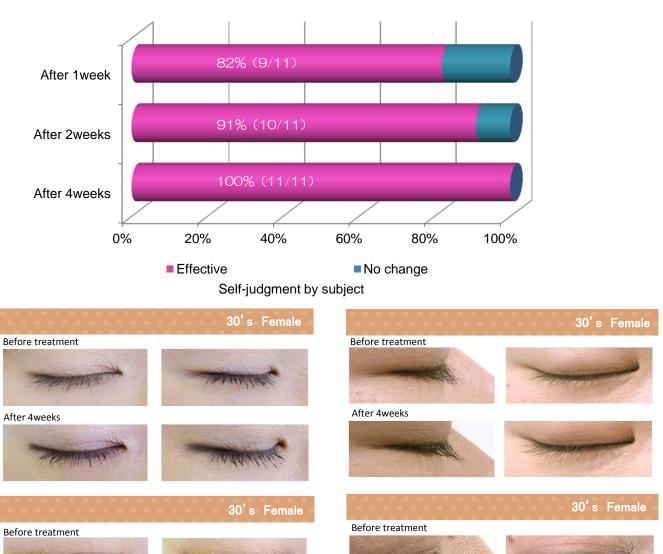

#### Formulation of GRANMORE

WATER, BUTYLENE GLYCOL, PENTYLENE GLYCOL, HYDROXYETHYLCELLULOSE, GLYCERIN, PEG-40 HYDROGENATED CASTOR OIL, MORUS ALBA ROOT EXTRACT, SODIUM ASCORBYL PHOSPHATE, ALLANTOIN, DIPOTASSIUM GLYCYRRHIZATE, HYDROLYZED COLLAGEN, HYDROLYZED KERATIN, SODIUM HYALURONATE, PRUNUS YEDOENSIS LEAF EXTRACT, HYDROLYZED SILK, BIOTINOYL TRIPEPTIDE-1, POLYQUATERNIUM-51, PANTHENOL, CITRIC ACID, SODIUM CITRATE, METHYLPARABEN, PHENOXYETHANOL, TETRASODIUM EDTA, PROPYLPARABEN Efficacy of Eyelash Beauty Growth Tonic "GRANMORE eyelash treatment"

Subject : Female (age20~50) Number : 11

Length : 4weeks Dose : Twice a day (morning & night )