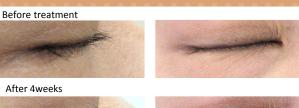

#### Formulation of GRANMORE

WATER, BUTYLENE GLYCOL, PENTYLENE GLYCOL, HYDROXYETHYLCELLULOSE, GLYCERIN, PEG-40 HYDROGENATED CASTOR OIL, MORUS ALBA ROOT EXTRACT, SODIUM ASCORBYL PHOSPHATE, ALLANTOIN, DIPOTASSIUM GLYCYRRHIZATE, HYDROLYZED COLLAGEN, HYDROLYZED KERATIN, SODIUM HYALURONATE, PRUNUS YEDOENSIS LEAF EXTRACT, HYDROLYZED SILK, BIOTINOYL TRIPEPTIDE-1, POLYQUATERNIUM-51, PANTHENOL, CITRIC ACID, SODIUM CITRATE, METHYLPARABEN, PHENOXYETHANOL, TETRASODIUM EDTA, PROPYLPARABEN Efficacy of Eyelash Beauty Growth Tonic "GRANMORE eyelash treatment"

Subject : Female (age20~50) Number : 11

Length : 4weeks Dose : Twice a day (morning & night )