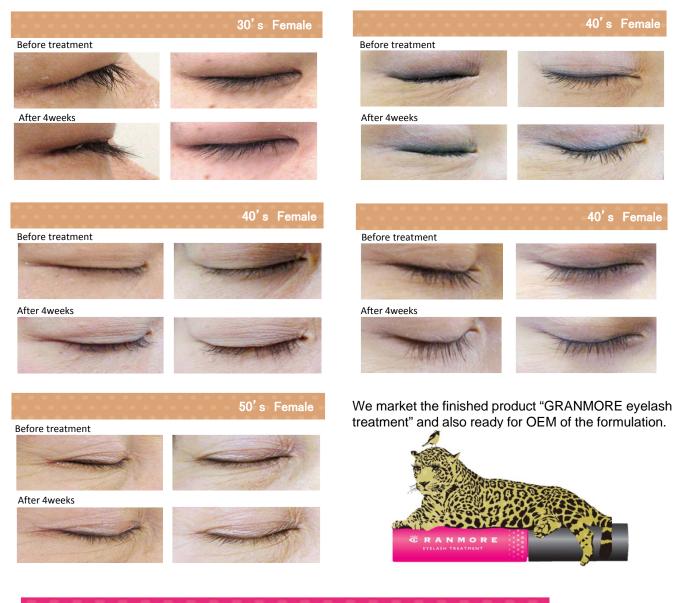

#### Formulation of GRANMORE

WATER, BUTYLENE GLYCOL, PENTYLENE GLYCOL, HYDROXYETHYLCELLULOSE, GLYCERIN, PEG-40 HYDROGENATED CASTOR OIL, MORUS ALBA ROOT EXTRACT, SODIUM ASCORBYL PHOSPHATE, ALLANTOIN, DIPOTASSIUM GLYCYRRHIZATE, HYDROLYZED COLLAGEN, HYDROLYZED KERATIN, SODIUM HYALURONATE, PRUNUS YEDOENSIS LEAF EXTRACT, HYDROLYZED SILK, BIOTINOYL TRIPEPTIDE-1, POLYQUATERNIUM-51, PANTHENOL, CITRIC ACID, SODIUM CITRATE, METHYLPARABEN, PHENOXYETHANOL, TETRASODIUM EDTA, PROPYLPARABEN Efficacy of Eyelash Beauty Growth Tonic "GRANMORE eyelash treatment"

Subject : Female (age20~50) Number : 11

Length : 4weeks Dose : Twice a day (morning & night )